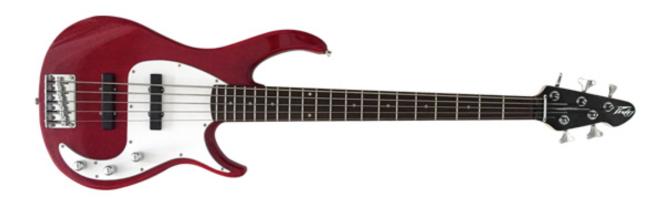

## Milestone® 5 BXP Red

## **OVERVIEW**

This cutting-edge instrument is the result of Peavey's continual dedication to the working musician. The Milestone® bass is a rare combination of stunning craftsmanship and intelligent design with a reasonable price range. The body design is both classic and elegant. The perfectly balanced body provides an intuitive feel, as if the bass is an extension of the player's body. Try one today and get ready to be amazed.

## **FEATURES**

- 34" scale
- Dual-expanding truss rod
- 20 frets
- 12" radius
- 19:1 ratio tuning machines
- One straight and one split single coil pickup
- Stamped steel bridge
- Chrome hardware
- Two volume, master tone controls
- Case not included
- Maple neck with rosewood fretboard
- Balanced, comfortable body styling with sculpted front and back, improved access neck joint